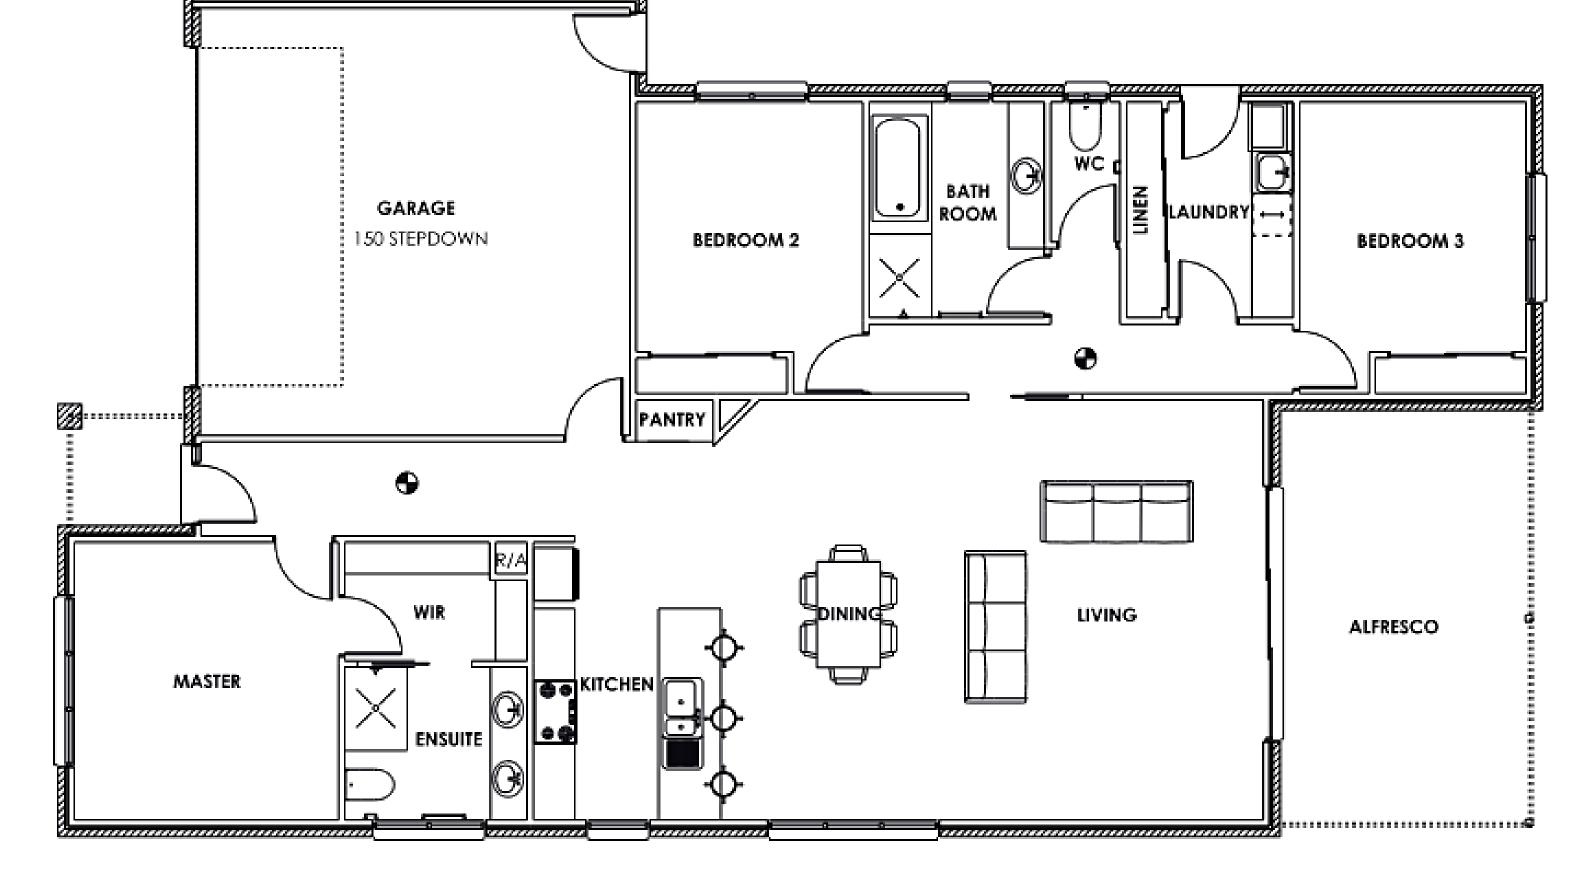

### THE AMAROO COLLECTION



### Fixed Price Homes: FROM \$318,500



### THE RUBY

### FROM \$319,500



-----



### FROM \$318,500





# NADDISON

### FROM \$341,500



1.16



### FROM \$360,000





## 

### FROM \$345,000







| ,,,,,,,,,,,,,,,,,,,,,,,,,,,,,,,,,,,,,,, | (   | ****** | <br>1777 | ***** | <br>188888 | ///// | <i><i><b>1</b>1111111111111</i></i> | 1 P.Z. |       |
|-----------------------------------------|-----|--------|----------|-------|------------|-------|-------------------------------------|--------|-------|
|                                         |     |        |          |       |            |       |                                     |        |       |
|                                         | - H |        |          |       |            |       |                                     |        | 7/ 7/ |



### THE GEORGIA FROM \$348,500









### FROM \$369,000





### FROM \$386,0