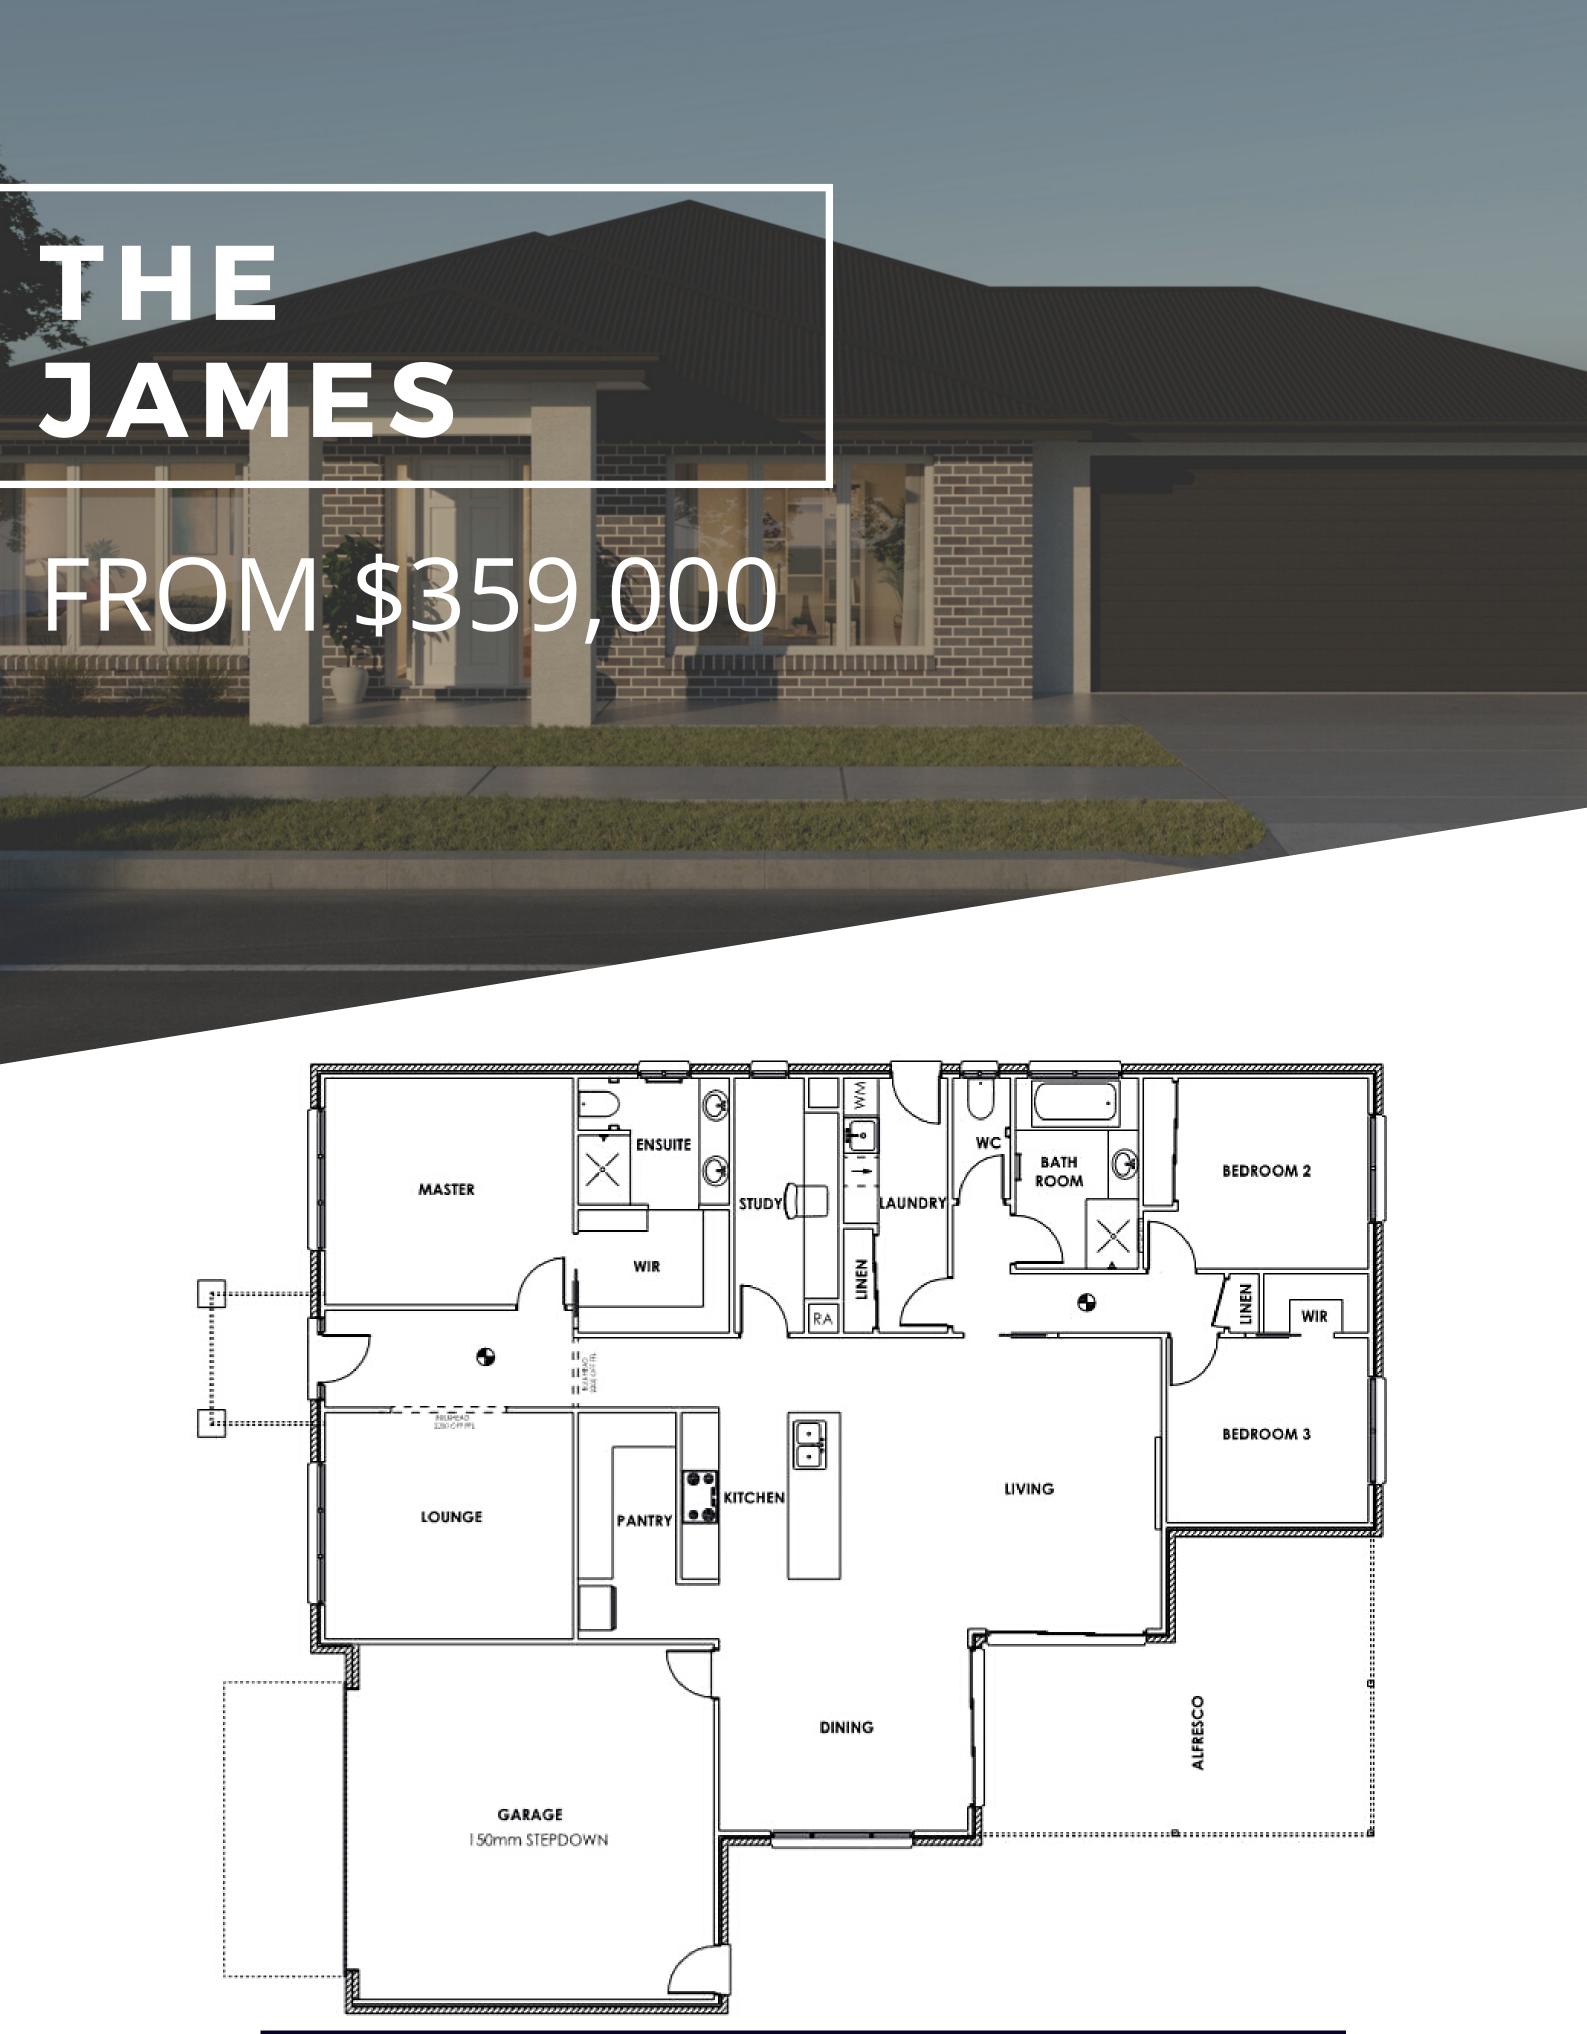

M \$319,500



-----



### FROM \$318,500





# NADDISON

### FROM \$341,500



1.16



### FROM \$360,000





## 

### FROM \$345,000







| ,,,,,,,,,,,,,,,,,,,,,,,,,,,,,,,,,,,,,,, | (   | ****** | <br>1777 | ***** | <br>188888 | ///// | <i><i><b>1</b>1111111111111</i></i> | 1 P.Z. |       |
|-----------------------------------------|-----|--------|----------|-------|------------|-------|-------------------------------------|--------|-------|
|                                         |     |        |          |       |            |       |                                     |        |       |
|                                         | - H |        |          |       |            |       |                                     |        | 7/ 7/ |



### THE GEORGIA FROM \$348,500









### FROM \$369,000





### FROM \$386,000



| 77 <sup></sup> |  |
|----------------|--|
|                |  |
| 4              |  |

BEN





### FROM \$366,000

| ,,,,,,,,,,,,,,,,,,,,,,,,,,,,,,,,,,,,,,, | *************************************** |
|-----------------------------------------|-----------------------------------------|
| 22                                      | 12                                      |
| 924                                     |                                         |
| au                                      | /                                       |
| 22                                      | \<br>\                                  |
| 66                                      |                                         |











### FROM \$380,000