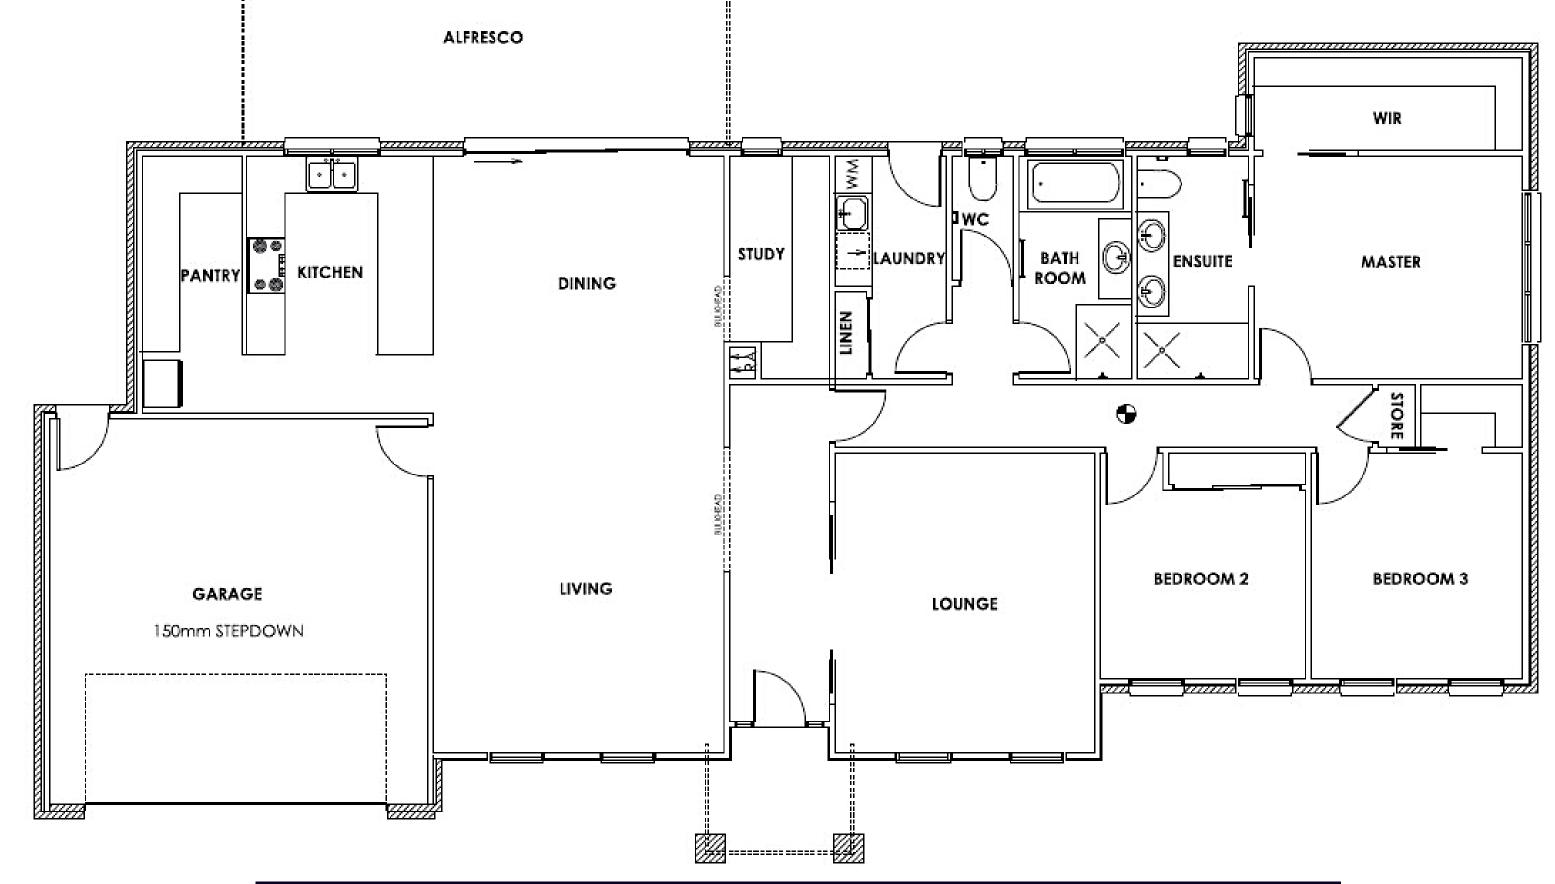

OM \$369,000





### FROM \$386,000



| 77 <sup></sup> |  |
|----------------|--|
|                |  |
| 4              |  |

BEN





### FROM \$366,000

| ,,,,,,,,,,,,,,,,,,,,,,,,,,,,,,,,,,,,,,, | *************************************** |
|-----------------------------------------|-----------------------------------------|
| 22                                      | 12                                      |
| 924                                     |                                         |
| au                                      | /                                       |
| 22                                      | \<br>\                                  |
| 66                                      |                                         |











### FROM \$380,000

THE SAM