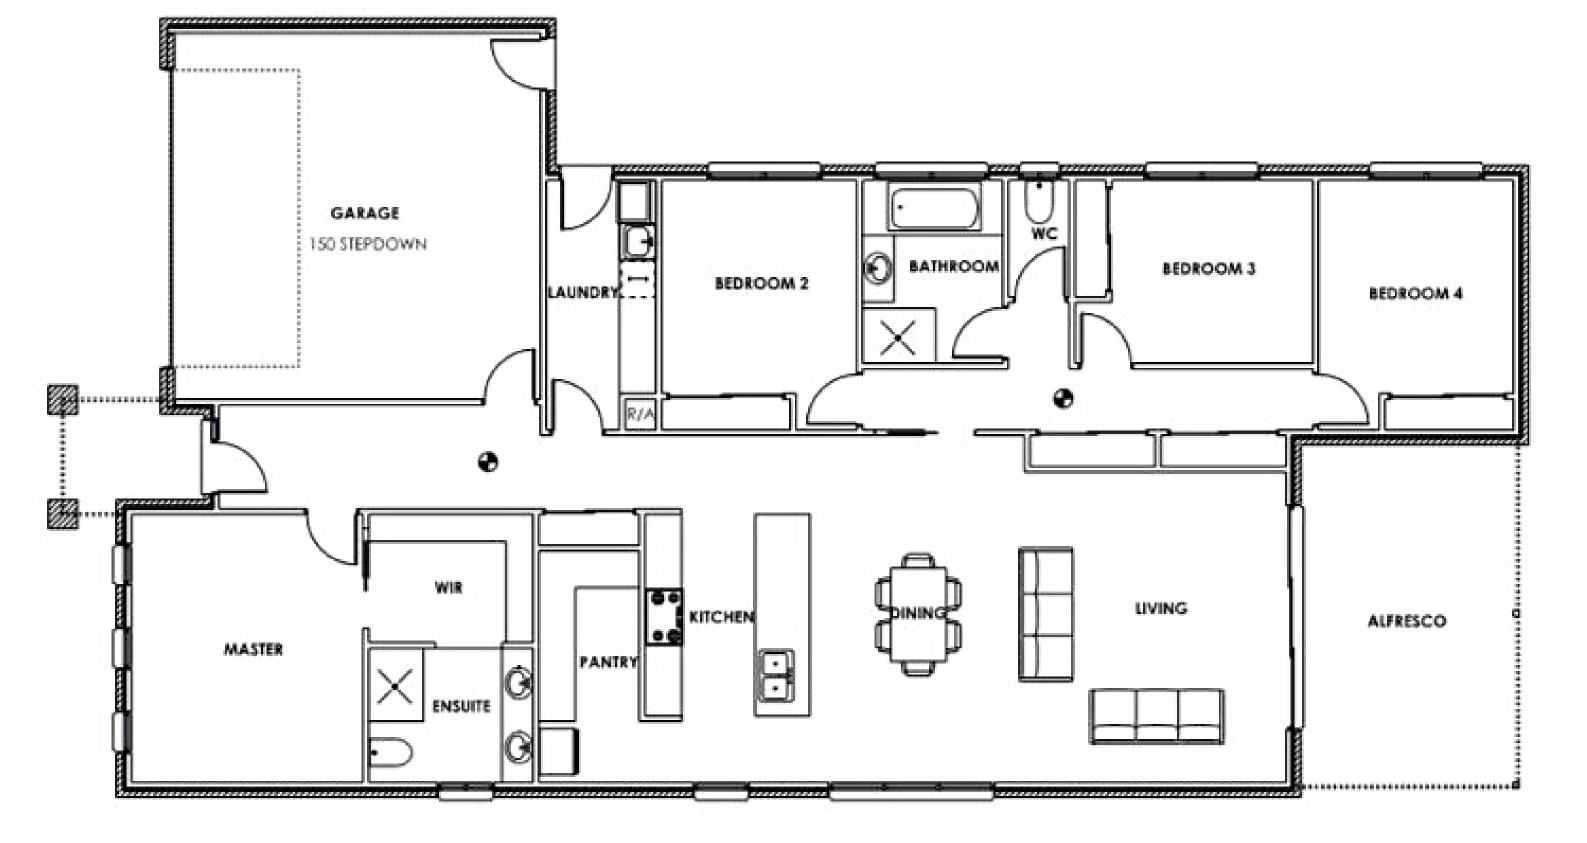

### THE AMAROO COLLECTION



### Fixed Price Homes: FROM \$318,500



### THE RUBY

### FROM \$319,500



-----



### FROM \$318,500





# NADDISON

### FROM \$341,500



1.16



### FROM \$360,000





## 

### FROM \$345,000







| ,,,,,,,,,,,,,,,,,,,,,,,,,,,,,,,,,,,,,,, | (   | ****** | <br>1777 | ***** | <br>188888 | ///// | <i><i><b>1</b>1111111111111</i></i> | 1 P.Z. |       |
|-----------------------------------------|-----|--------|----------|-------|------------|-------|-------------------------------------|--------|-------|
|                                         |     |        |          |       |            |       |                                     |        |       |
|                                         | - H |        |          |       |            |       |                                     |        | 7/ 7/ |



### THE GEORGIA FROM \$348,500









### FROM \$369,000





### FROM \$386,000



| 77 <sup></sup> |  |
|-------