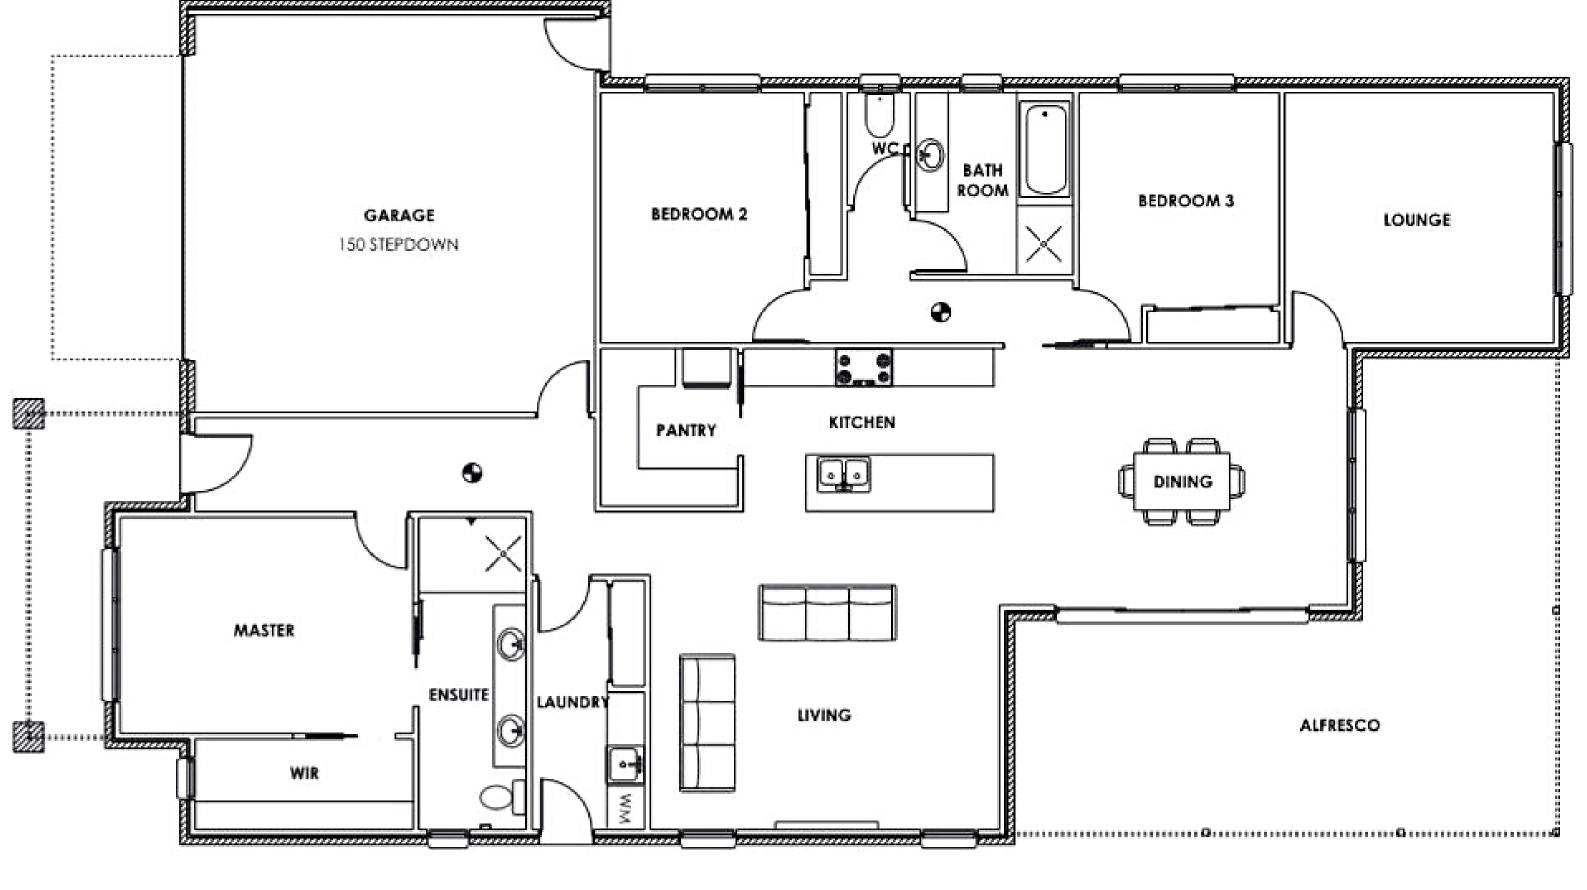

### FROM \$318,500





# NADDISON

### FROM \$341,500



1.16



### FROM \$360,000





## 

### FROM \$345,000







| ,,,,,,,,,,,,,,,,,,,,,,,,,,,,,,,,,,,,,,, | (   | ****** | <br>1777 | ***** | <br>188888 | ///// | <i><i><b>1</b>1111111111111</i></i> | 1 P.Z. |       |
|-----------------------------------------|-----|--------|----------|-------|------------|-------|-------------------------------------|--------|-------|
|                                         |     |        |          |       |            |       |                                     |        |       |
|                                         | - H |        |          |       |            |       |                                     |        | 7/ 7/ |



### THE GEORGIA FROM \$348,500









### FROM \$369,000





### FROM \$386,000



| 77 <sup></sup> |  |
|----------------|--|
|                |  |
| 4              |  |

BEN





### FROM \$366,000

| ,,,,,,,,,,,,,,,,,,,,,,,,,,,,,,,,,,,,,,, | *************************************** |
|-----------------------------------------|-----------------------------------------|
| 22                                      | 12                                      |
| 924                                     |                                         |
| au                                      | /                                       |
| 22                                      | \<br>\                                  |
| 66                                      |                                         |











### FROM \$380,000

THE SAM