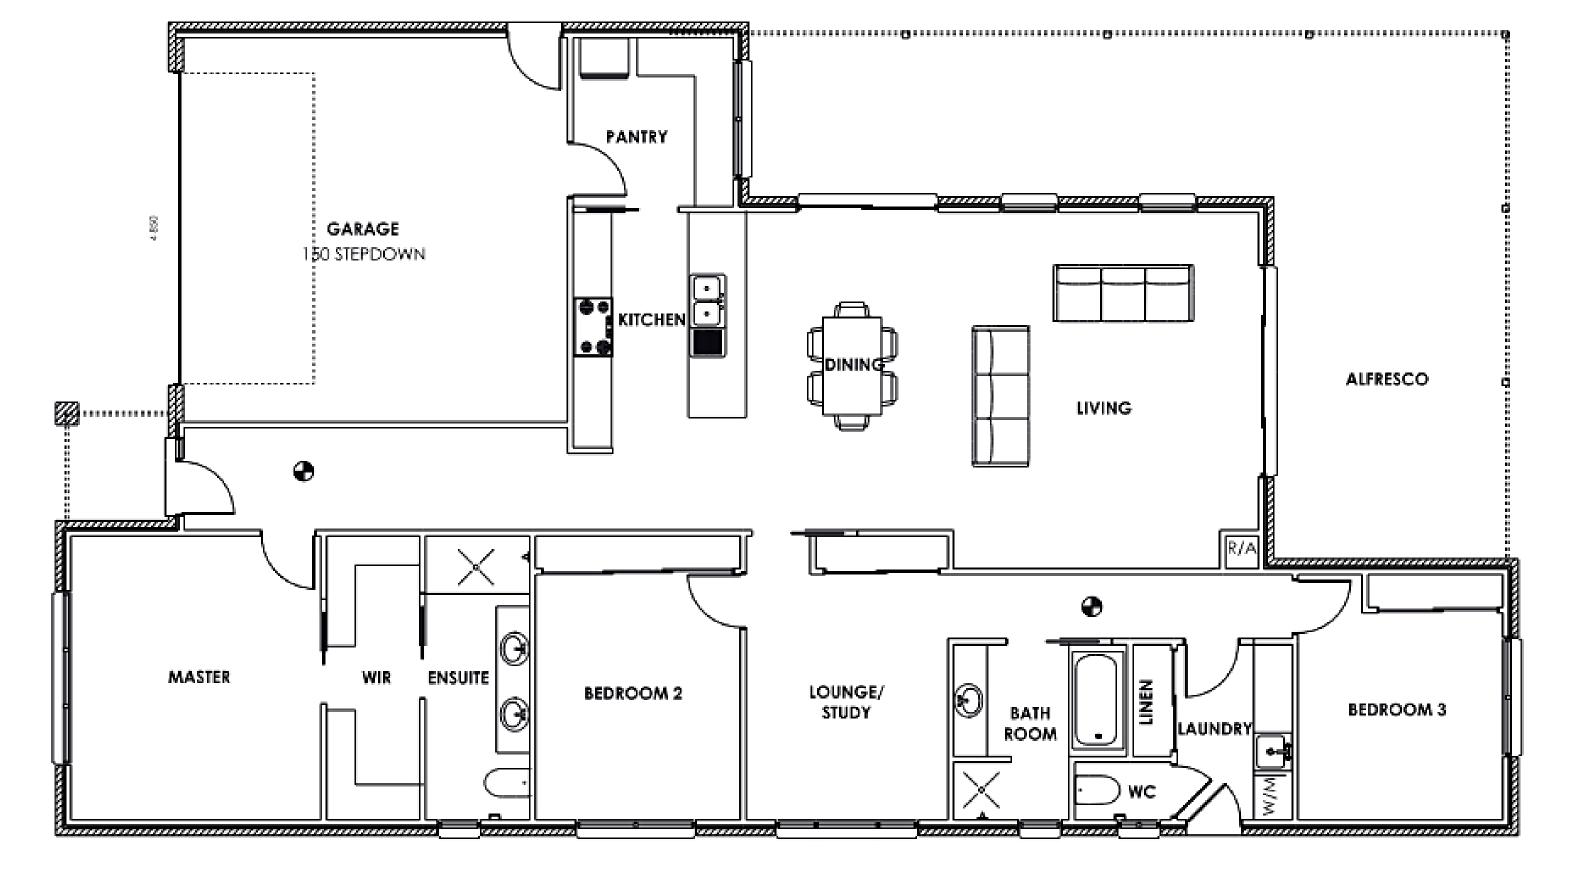

### FROM \$366,000

| ,,,,,,,,,,,,,,,,,,,,,,,,,,,,,,,,,,,,,,, | *************************************** |
|-----------------------------------------|-----------------------------------------|
| 22                                      | 12                                      |
| 924                                     |                                         |
| au                                      | /                                       |
| 22                                      | \<br>\                                  |
| 66                                      |                                         |

### FROM \$380,000

THE SAM