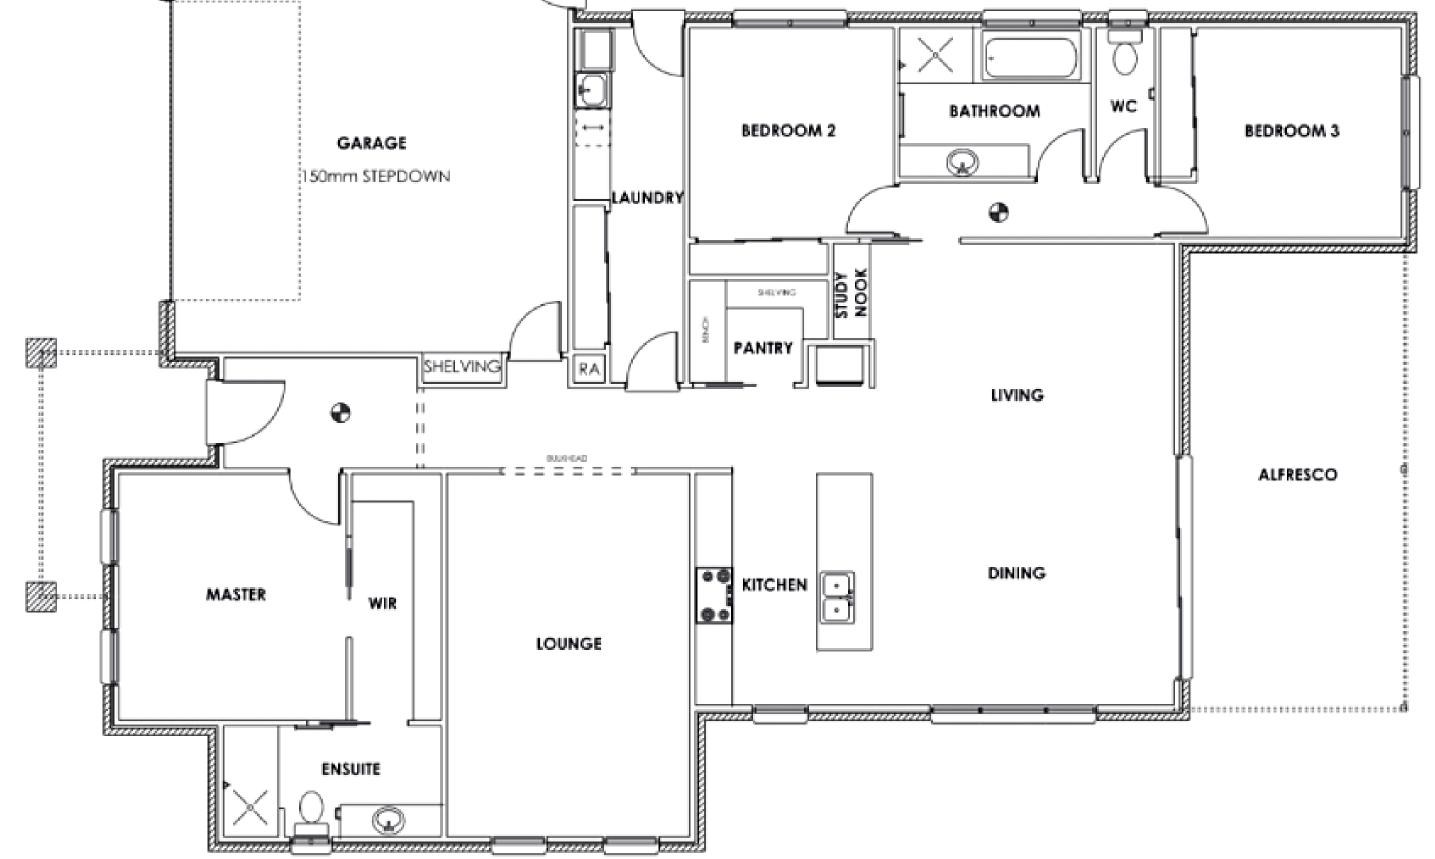

GEORGIA FROM \$348,500









### FROM \$369,000





### FROM \$386,000



| 77 <sup></sup> |  |
|----------------|--|
|                |  |
| 4              |  |

BEN





### FROM \$366,000

| ,,,,,,,,,,,,,,,,,,,,,,,,,,,,,,,,,,,,,,, | *************************************** |
|-----------------------------------------|-----------------------------------------|
| 22                                      | 12                                      |
| 924                                     |                                         |
| au                                      | /                                       |
| 22                                      | \<br>\                                  |
| 66                                      |                                         |











### FROM \$380,000

THE SAM