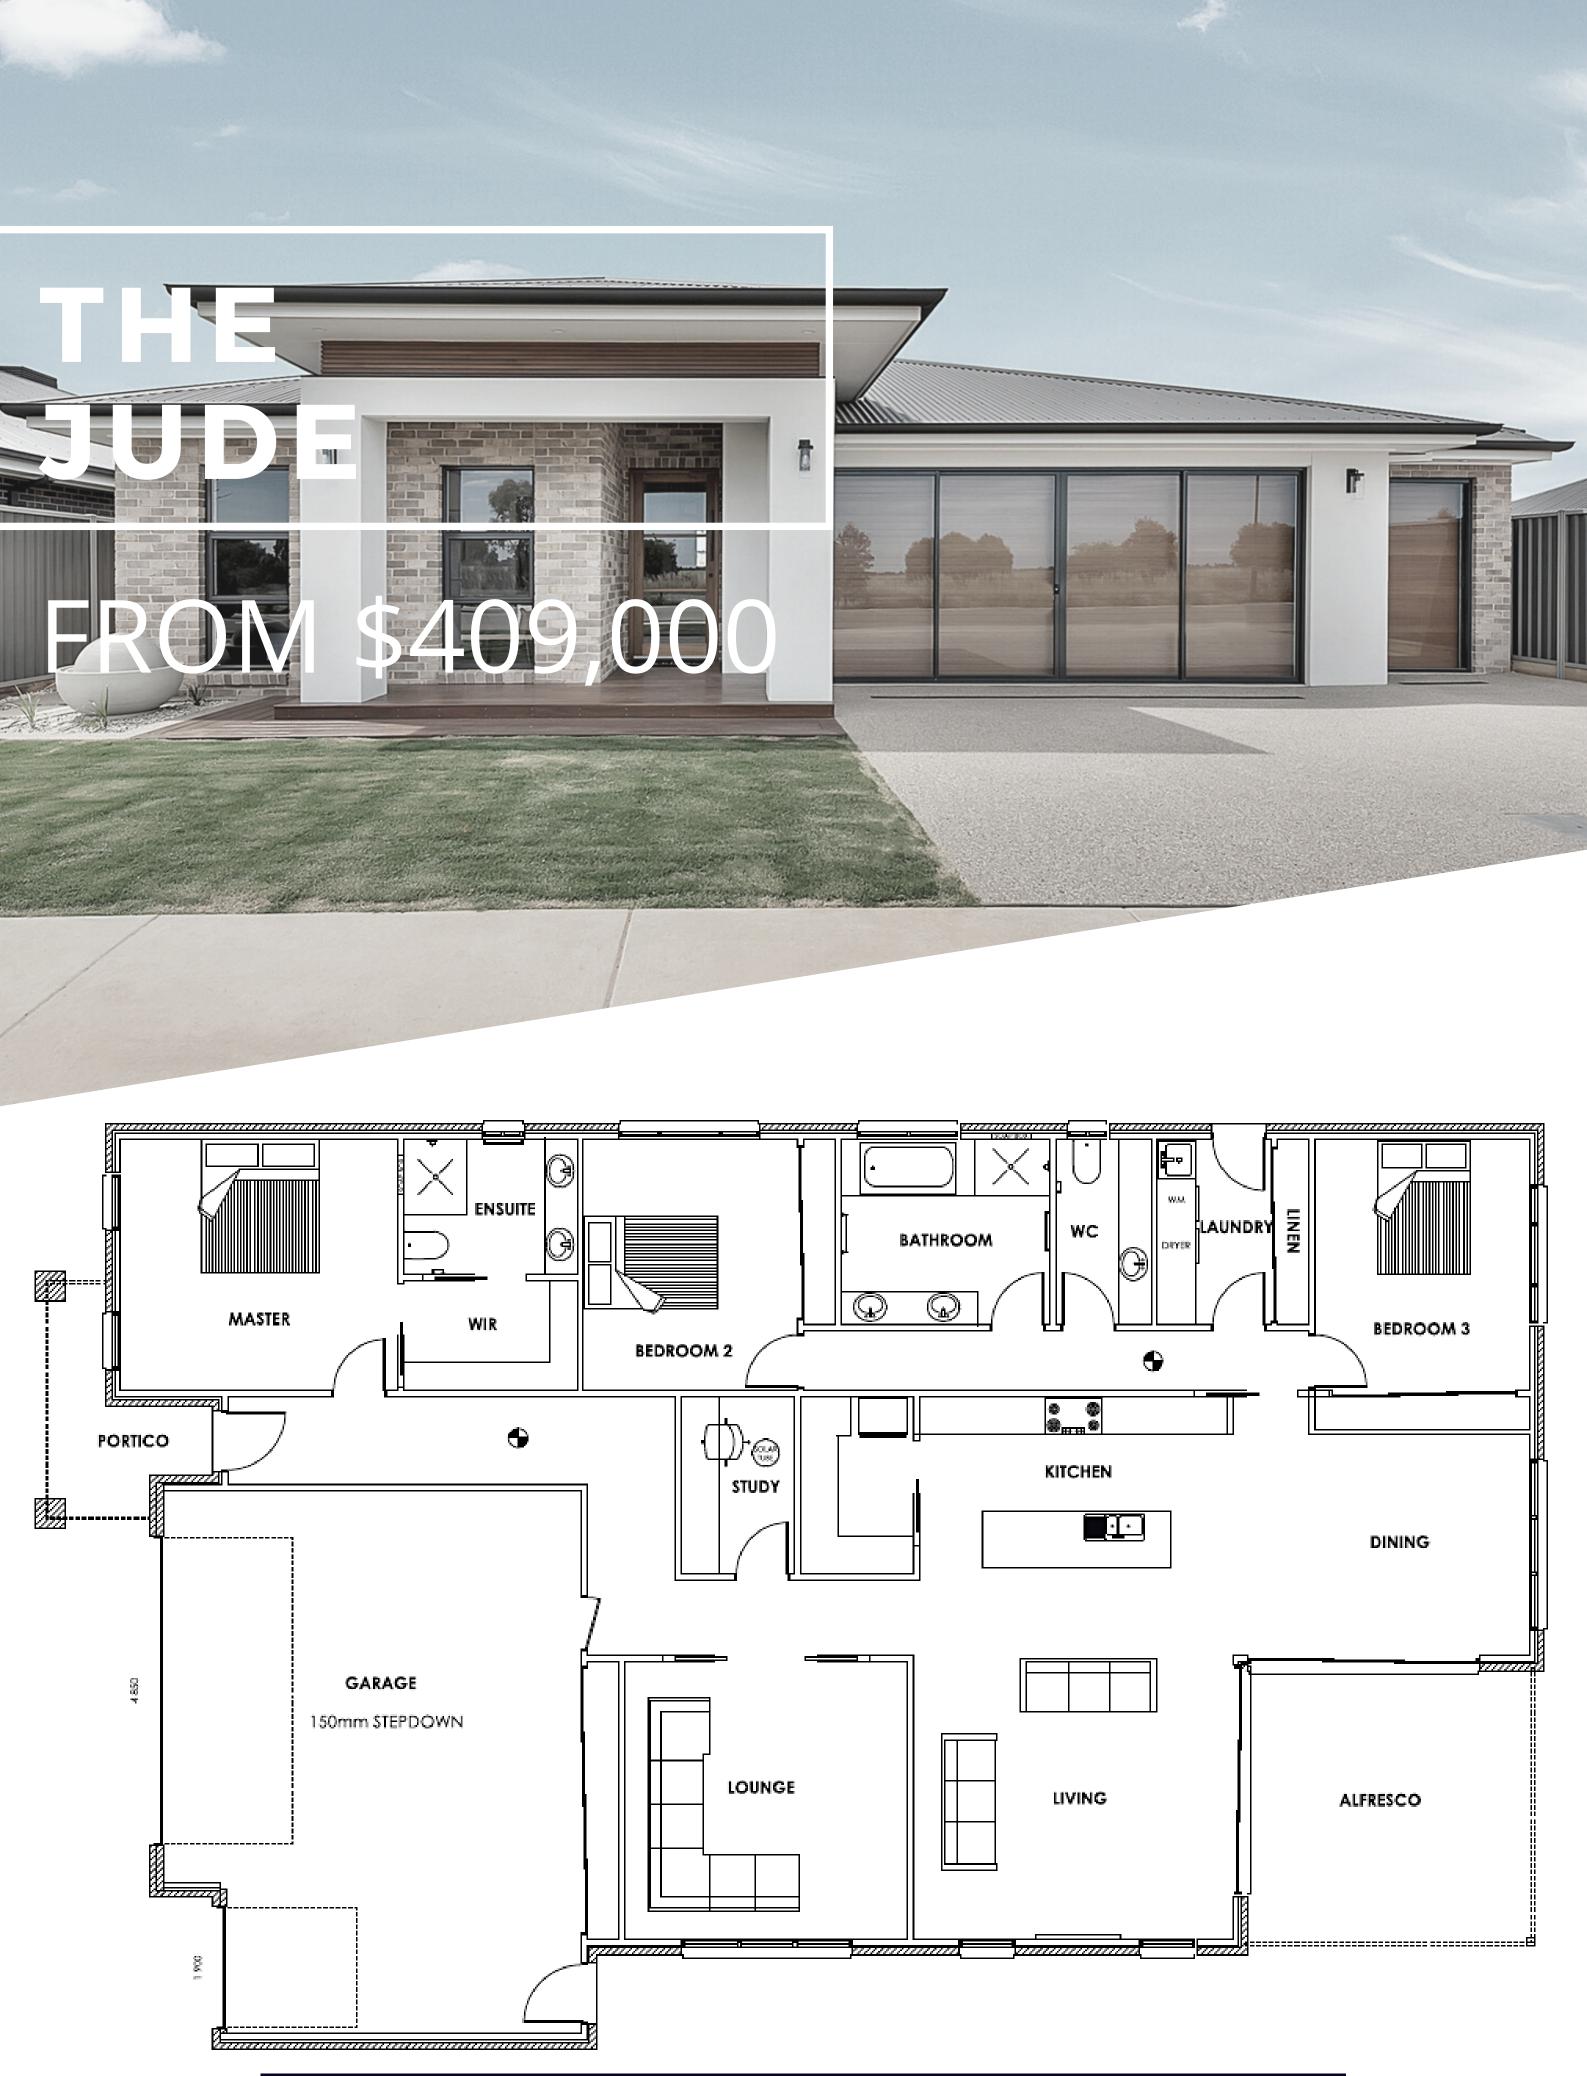

$369,000





### FROM \$386,000



| 77 <sup></sup> |  |
|----------------|--|
|                |  |
| 4              |  |

BEN





### FROM \$366,000

| ,,,,,,,,,,,,,,,,,,,,,,,,,,,,,,,,,,,,,,, | *************************************** |
|-----------------------------------------|-----------------------------------------|
| 22                                      | 12                                      |
| 924                                     |                                         |
| au                                      | /                                       |
| 22                                      | \<br>\                                  |
| 66                                      |                                         |











### FROM \$380,000

THE SAM