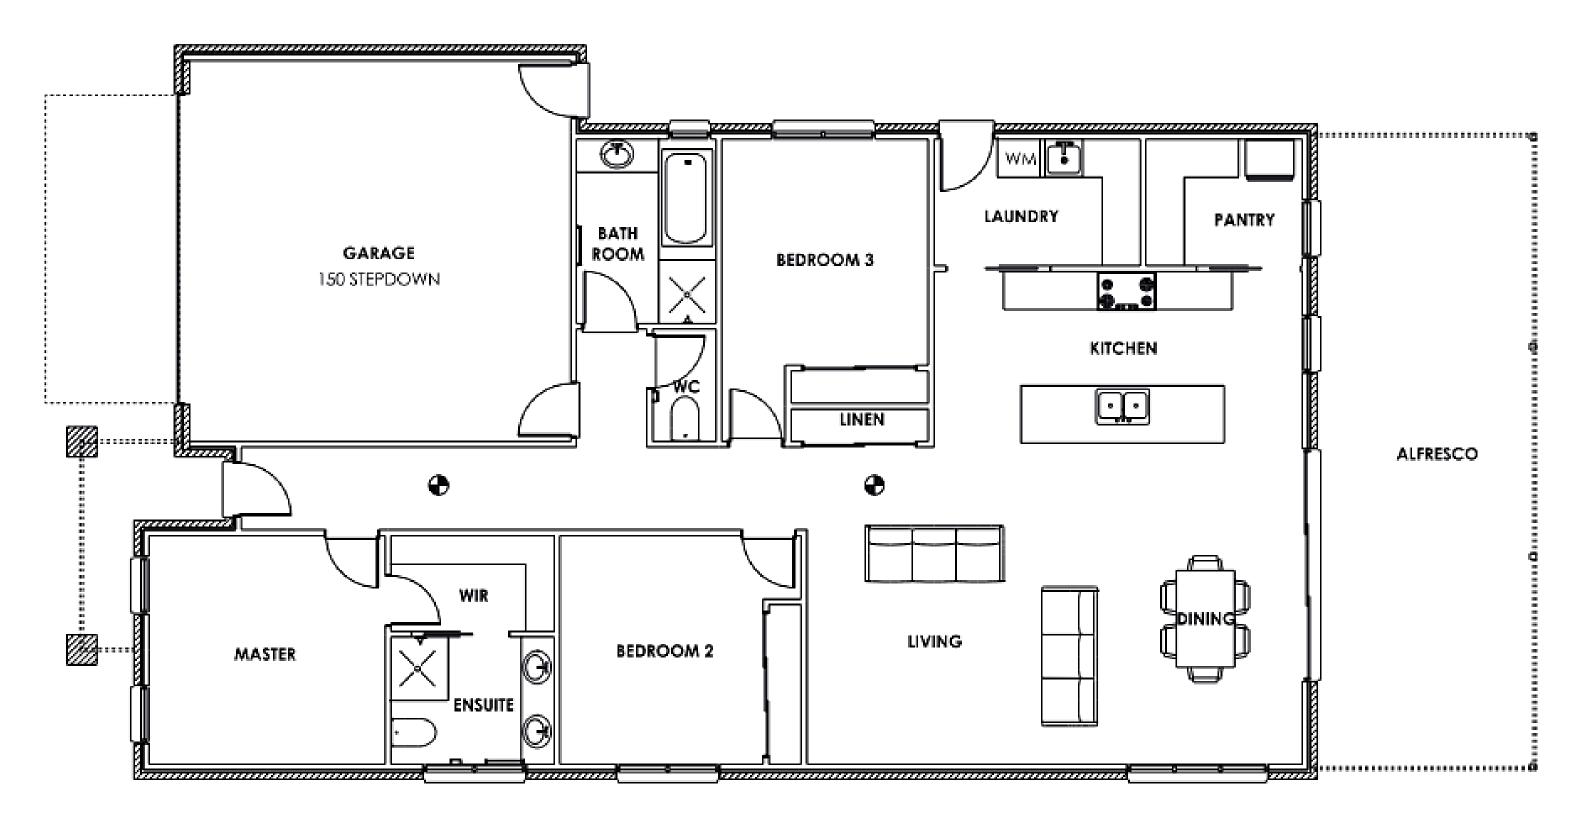

### THE AMAROO COLLECTION



### Fixed Price Homes: FROM \$318,500



### THE RUBY

### FROM \$319,500



-----



### FROM \$318,500





# NADDISON

### FROM \$341,500



1.16



### FROM \$360,000





## 

### FROM \$345,000







| ,,,,,,,,,,,,,,,,,,,,,,,,,,,,,,,,,,,,,,, | (   | ****** | <br>1777 | ***** | <br>188888 | ///// | <i><i><b>1</b>1111111111111</i></i> | 1 P.Z. |       |
|-----------------------------------------|-----|--------|----------|-------|------------|-------|-------------------------------------|--------|-------|
|                                         |     |        |          |       |            |       |                                     |        |       |
|                                         | - H |        |          |       |            |       |                                     |        | 7/ 7/ |



### THE GEORGIA FROM \$348,500









### FROM