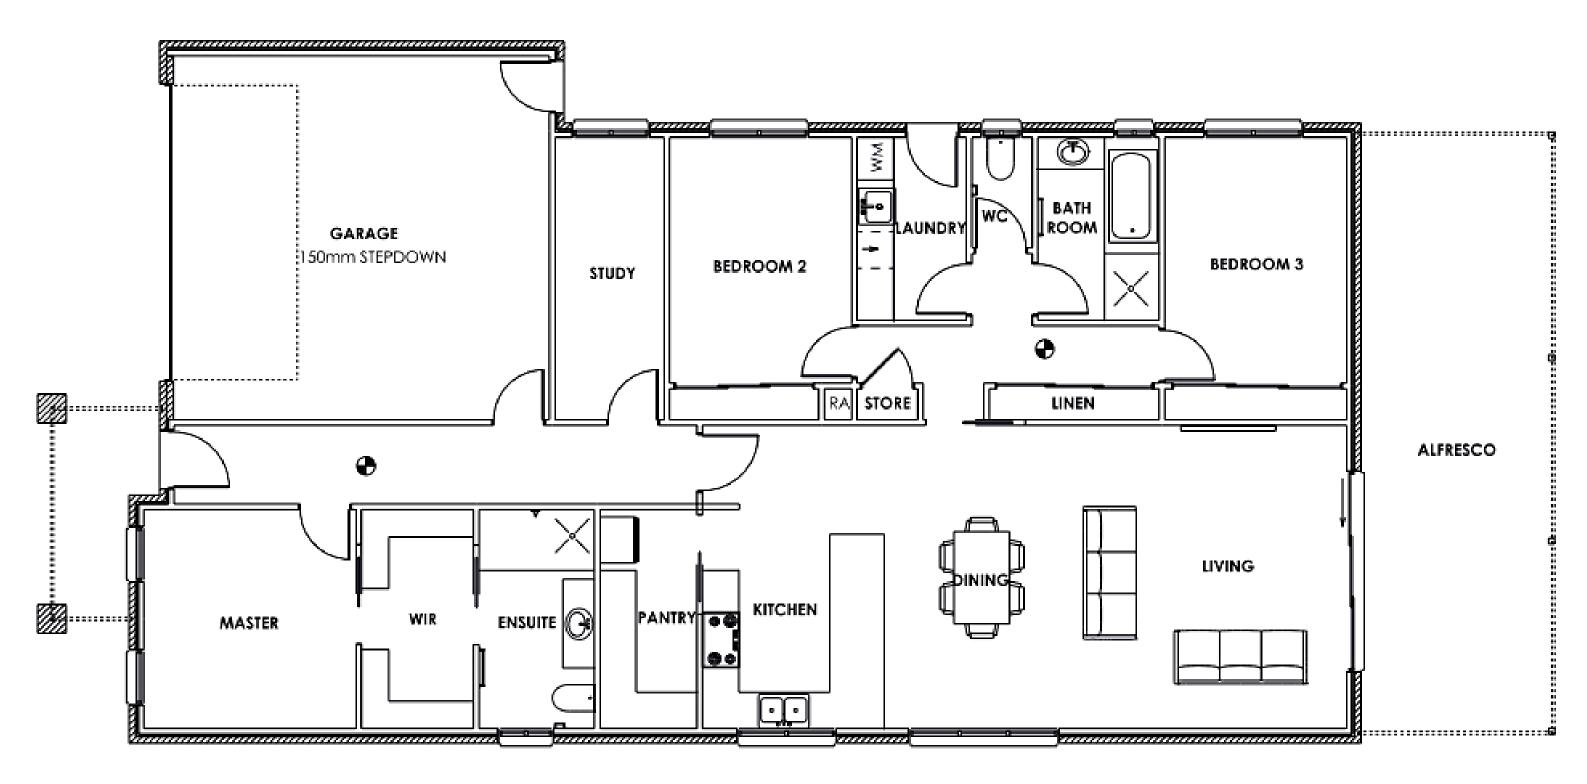

### THE AMAROO COLLECTION



### Fixed Price Homes: FROM \$318,500



### THE RUBY

### FROM \$319,500



-----



### FROM \$318,500





# NADDISON

### FROM \$341,500



1.16



### FROM \$360,000





## 

### FROM \$345,000







| ,,,,,,,,,,,,,,,,,,,,,,,,,,,,,,,,,,,,,,, | (   | ****** | <br>1777 | ***** | <br>188888 | ///// | <i><i><b>1</b>1111111111111</i></i> | 1 P.Z. |       |
|-----------------------------------------|-----|--------|----------|-------|------------|-------|-------------------------------------|--------|-------|
|                                         |     |        |          |       |            |       |                                     |        |       |
|                                         | - H |        |          |       |            |       |                                     |        | 7/ 7/ |



### THE GEORGIA FROM \$348,500









### FROM \$369,000





### FROM \$386,000



| 77 <sup></sup> |  |
|----------------|--|
|                |  |
| 4              |  |