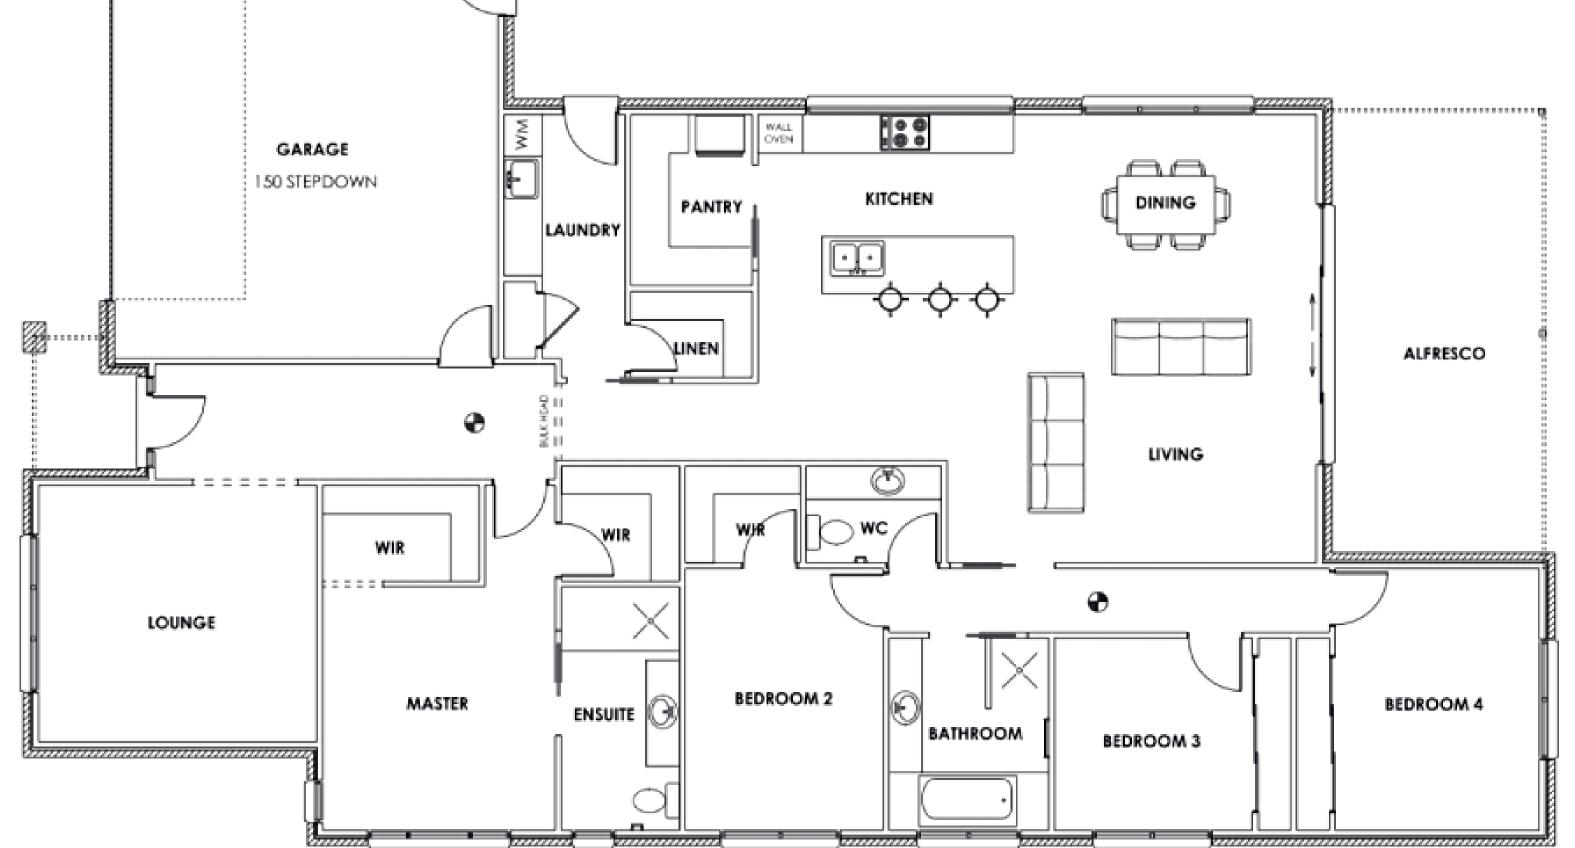

| ,,,,,,,,,,,,,,,,,,,,,,,,,,,,,,,,,,,,,,, | (   | ****** | <br>1777 | ***** | <br>188888 | ///// | <i><i><b>1</b>1111111111111</i></i> | 1 P.Z. |       |
|-----------------------------------------|-----|--------|----------|-------|------------|-------|-------------------------------------|--------|-------|
|                                         |     |        |          |       |            |       |                                     |        |       |
|                                         | - H |        |          |       |            |       |                                     |        | 7/ 7/ |



### THE GEORGIA FROM \$348,500









### FROM \$369,000





### FROM \$386,000



| 77 <sup></sup> |  |
|----------------|--|
|                |  |
| 4              |  |

BEN





### FROM \$366,000

| ,,,,,,,,,,,,,,,,,,,,,,,,,,,,,,,,,,,,,,, | *************************************** |
|-----------------------------------------|-----------------------------------------|
| 22                                      | 12                                      |
| 924                                     |                                         |
| au                                      | /                                       |
| 22                                      | \<br>\                                  |
| 66                                      |                                         |











### FROM \$380,000

THE SAM