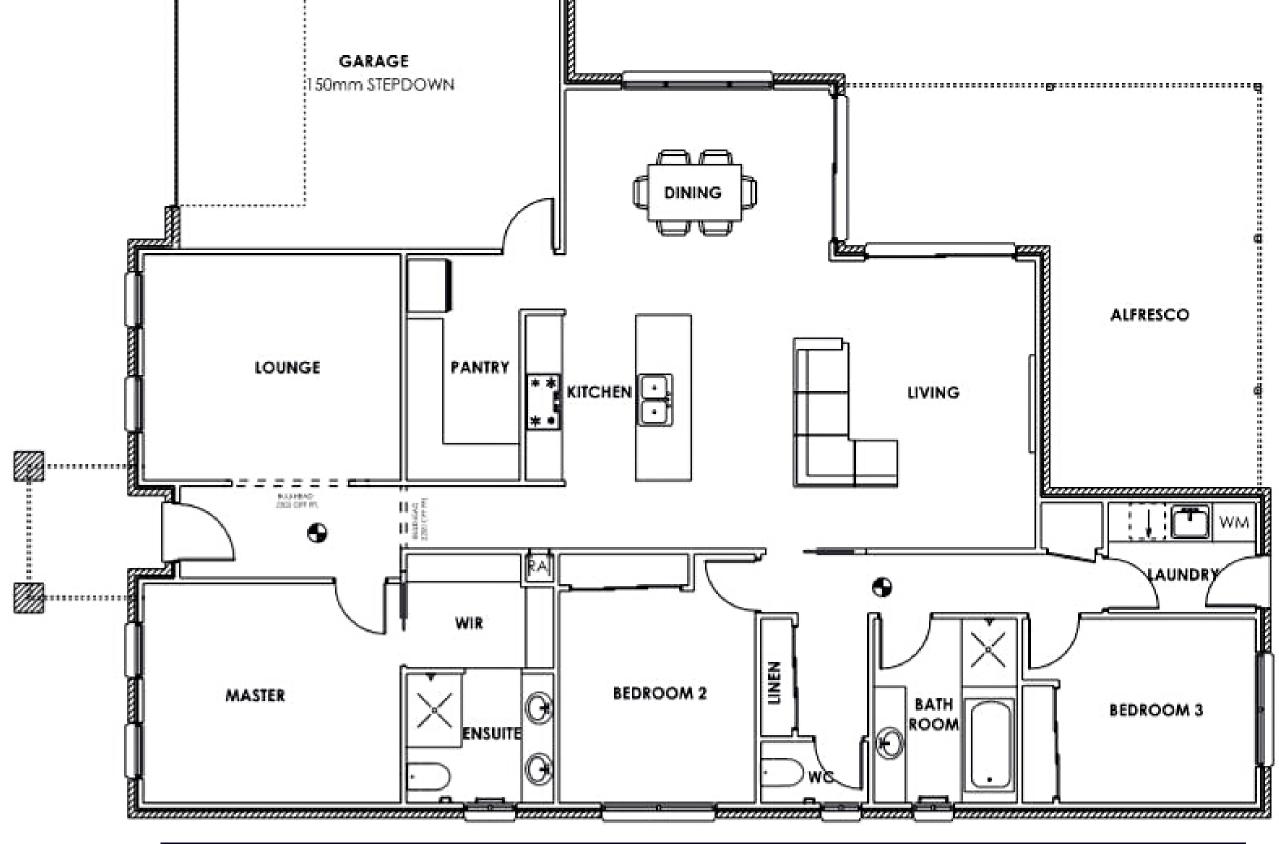

FROM \$319,500



-----



### FROM \$318,500





# NADDISON

### FROM \$341,500



1.16



### FROM \$360,000





## 

### FROM \$345,000







| ,,,,,,,,,,,,,,,,,,,,,,,,,,,,,,,,,,,,,,, | (   | ****** | <br>1777 | ***** | <br>188888 | ///// | <i><i><b>1</b>1111111111111</i></i> | 1 P.Z. |       |
|-----------------------------------------|-----|--------|----------|-------|------------|-------|-------------------------------------|--------|-------|
|                                         |     |        |          |       |            |       |                                     |        |       |
|                                         | - H |        |          |       |            |       |                                     |        | 7/ 7/ |



### THE GEORGIA FROM \$348,500









### FROM \$369,000





### FROM \$386,000



| 77 <sup></sup> |  |
|----------------|--|
|                |  |
| 4              |  |

BEN





### FROM \$366,000

| ,,,,,,,,,,,,,,,,,,,,,,,,,,,,,,,,,,,,,,, | *************************************** |
|-----------------------------------------|-----------------------------------------|
| 22                                      | 12                                      |
| 924                                     |                                         |
| au                                      | /                                       |
| 22                                      | \<br>\                                  |
| 66                                      |                                         |











### FROM \$380,