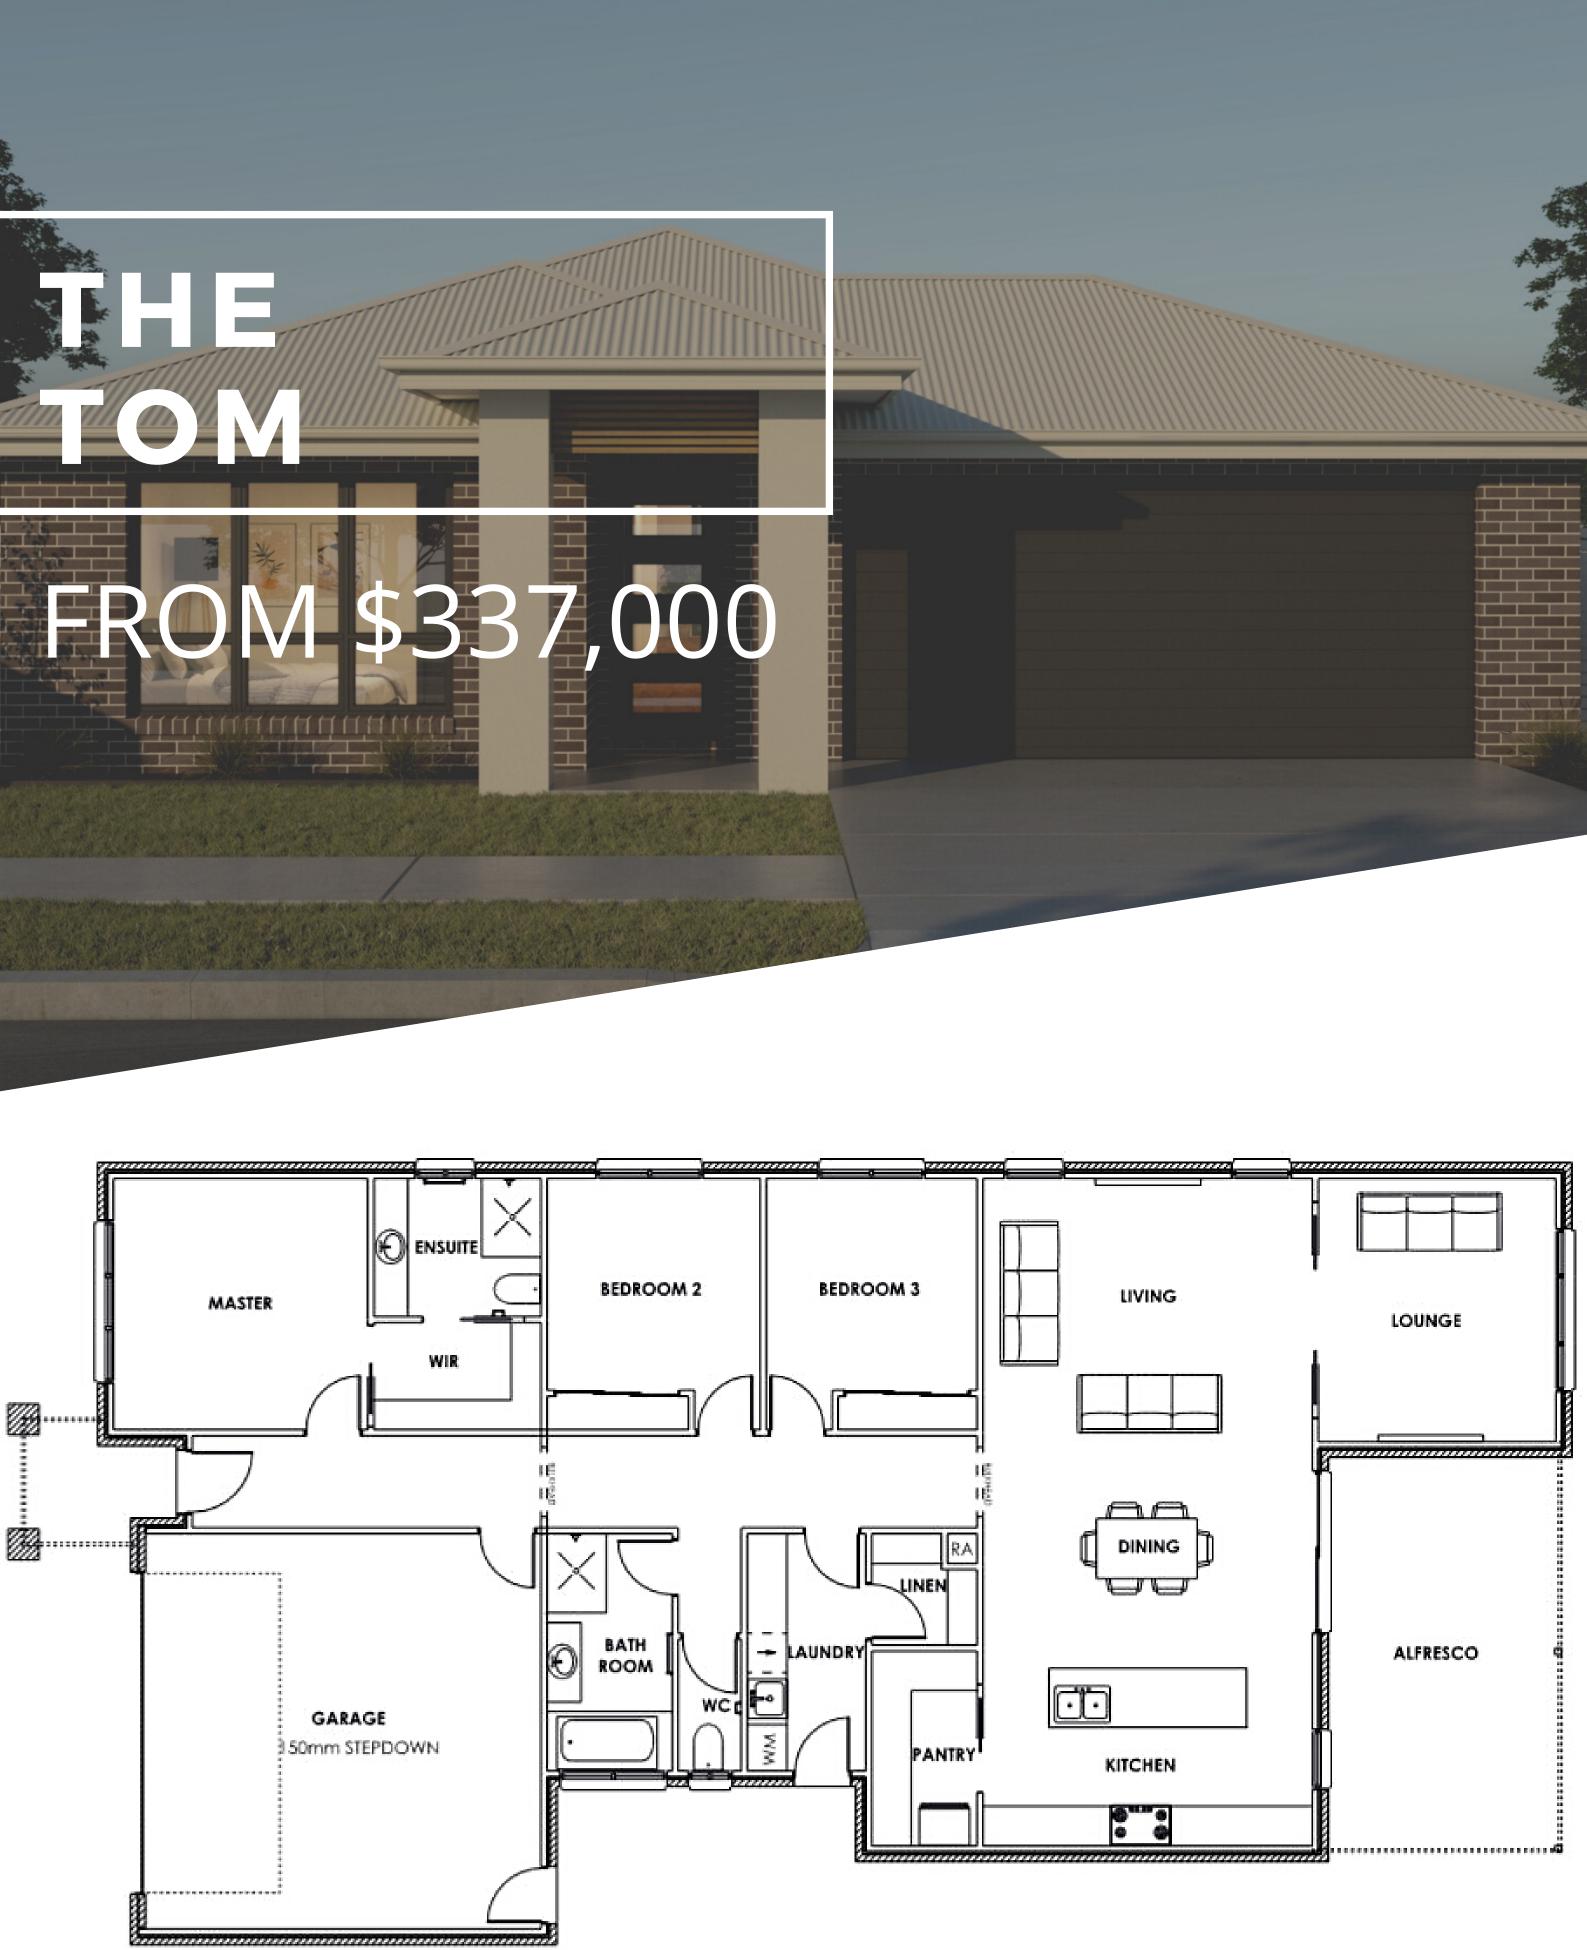

### THE AMAROO COLLECTION



### Fixed Price Homes: FROM \$318,500



### THE RUBY

### FROM \$319,500



-----



### FROM \$318,500





# NADDISON

### FROM \$341,500



1.16



### FROM \$360,000





## 

### FROM \$345,000







| ,,,,,,,,,,,,,,,,,,,,,,,,,,,,,,,,,,,,,,, | (   | ****** | <br>1777 | ***** | <br>188888 | ///// | <i><i><b>1</b>1111111111111</i></i> | 1 P.Z. |       |
|-----------------------------------------|-----|--------|----------|-------|------------|-------|-------------------------------------|--------|-------|
|                                         |     |        |          |       |            |       |                                     |        |       |
|                                         | - H |        |          |       |            |       |                                     |        | 7/ 7/ |



### THE GEORGIA FROM \$348,500









### FROM \$369,000





### FROM \$386,000



| 77 <sup></sup> |  |
|----------------|--|
|                |  |
| 4              |  |

BEN