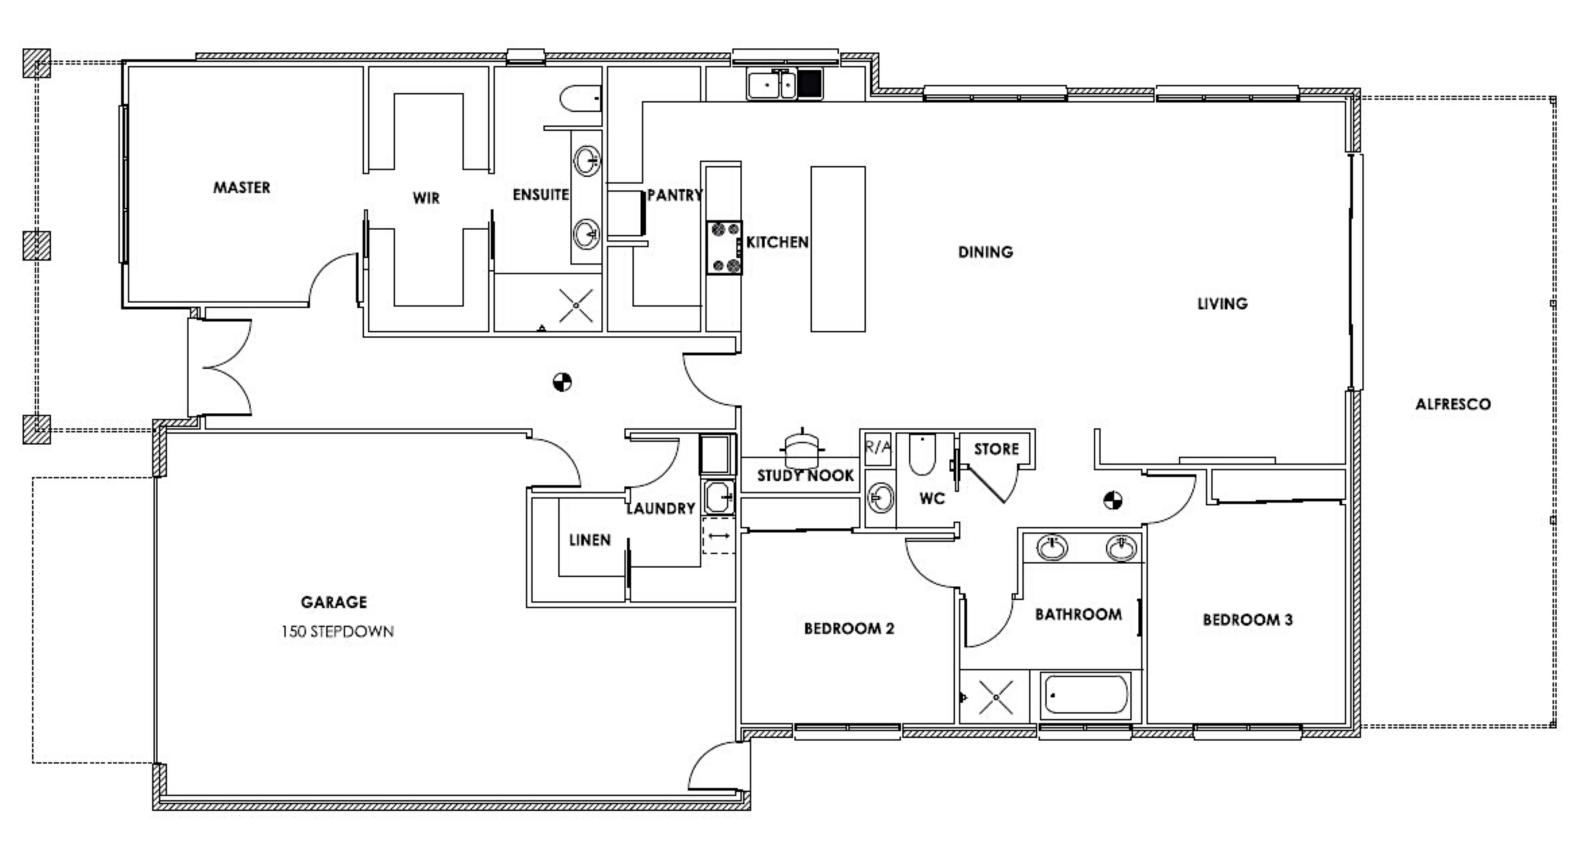

IA FROM \$348,500









### FROM \$369,000





### FROM \$386,000



| 77 <sup></sup> |  |
|----------------|--|
|                |  |
| 4              |  |

BEN





### FROM \$366,000

| ,,,,,,,,,,,,,,,,,,,,,,,,,,,,,,,,,,,,,,, | *************************************** |
|-----------------------------------------|-----------------------------------------|
| 22                                      | 12                                      |
| 924                                     |                                         |
| au                                      | /                                       |
| 22                                      | \<br>\                                  |
| 66                                      |                                         |











### FROM \$380,000

THE SAM